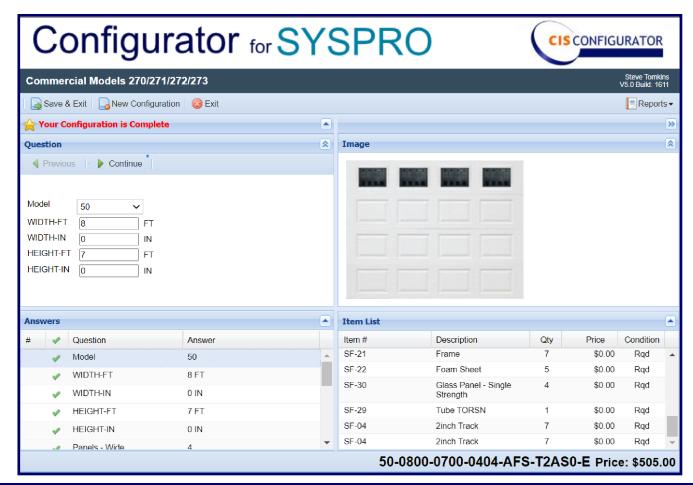

## Rules are easy to add and maintain!

CIS Configurator is connected to SYSPRO and pulls the items into the ModelBuilder, allowing your Product Expert to create complex rules!

Questions and Answers are created and conditioned using Exceptions and Relationships, which can be added to a spreadsheet and imported for product rules and future maintenance.

- Items flow from SYSPRO to CIS
- Import Questions, Answers,
- Rules & Dependencies
- Assign Graphics to Answers, Static images or Transparency's Supported
- Bills Of Materials if required

**CIS Configurator** 