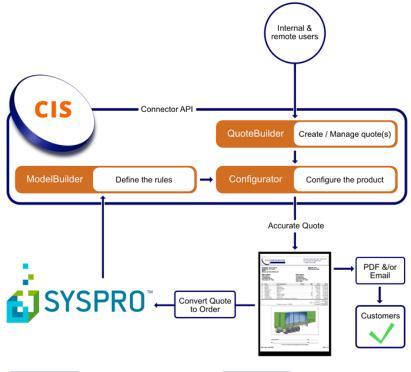

## Selling customizable products made easy!

CIS Configurator is a web-based quote management application that is ideal for organizations who want to automate the quoting process for its internal and external sales personal, resellers, dealers and customers.

## Rules are easy to add and maintain!

CIS Configurator is connected to SYSPRO and pulls the items into the ModelBuilder, allowing your Product Expert to create complex rules!

Questions and Answers are created and conditioned using Exceptions and Relationships, which can be added to a spreadsheet and imported for product rules and future maintenance.

- Items flow from SYSPRO to CIS
- Import Questions, Answers,
- Rules & Dependencies
- Assign Graphics to Answers, Static images or Transparency's Supported
- Bills Of Materials if required

**CIS Configurator** 